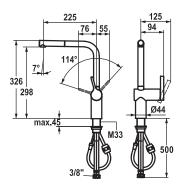

## 10.231.103.000FL

all chrome

A 225, flexible connection hoses

## Lever mixer

- Lever installation only possible on the right side
- Child safety: cold water flow in lever position towards the front
- gap between wall and centre of mounting hole min. 60 mm
- TouchProtect anti-scald protection thanks to the "double skin" principle
- Pull-out aerator
- Neoperl® Caché®
- up to 600 mm pull-out length
- hose surface to fit faucet surface
- Hose guide, swivelling 360°
- EasyLock a pull-out spray that easily slides back into place
- OptimalSpace ample space for washing or working
- KWC cartridge M 35 H
- with ceramic discs
- flow rate and temperature continuously variable
- Flexible connection hoses ¾"
- Fastening by means of threaded sleeve M33 x 1.5
- Mounting hole size ø35 mm