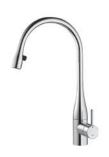

## KWC EVE

KWC-No.

10.121.103.000

10.121.103.700

LUMINAQUA® Advanced Light Technology

Single-lever mixer

- Lever installation possible on the right or left side
- Pull-down aerator covered
- Neoperl® Caché®
- integrated ON/OFF push-button for light with automatic shut-off after 45 minutes

Finish

A 8 7/8", flexible connection hoses, plug power supply

A 8 % ", flexible connection hoses, plug power supply

chrome

solid stainless steel

- up to 23 1/8" pull-out length
- hose surface to fit faucet surface
- Hose guide, swiveling 320°
- KWC cartridge M 35
  with ceramic discs
- flow rate and temperature continuously variable
- Flexible connection hoses ¾" compression
- Fastening by means of threaded sleeve M33 x 1.5
- Mounting hole size ø1 ¾"
- Delivery includes:
- Plug power supply 100-240 V / operating voltage 6.75 V / cable length 43  $^{5\!\!/_{16}"}$