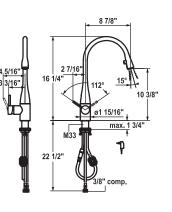

Finish

A 8 7/8", flexible connection hoses, plug power supply

A 8 % ", flexible connection hoses, plug power supply

chrome

solid stainless steel

- up to 23 1/8" pull-out length
- hose surface to fit faucet surface
- Hose guide, swiveling 320°
- KWC cartridge M 35
  with ceramic discs
- flow rate and temperature continuously variable
- Flexible connection hoses ¾" compression
- Fastening by means of threaded sleeve M33 x 1.5
- Mounting hole size ø1 ¾"
- Delivery includes:
- Plug power supply 100-240 V / operating voltage 6.75 V / cable length 43  $^{5\!\!/_{16}"}$