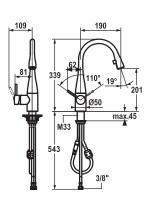

## Kitchen

KWC-No.

10.111.102.000FL

10.111.102.700FL

A 190, flexible connection hoses

A 190, flexible connection hoses

## Lever mixer

- Lever installation possible on the right or left side
- TouchProtect anti-scald protection thanks to the "double skin" principle

Finish

all chrome

stainless steel

- Pull-out aerator covered
- Neoperl® Caché®
- up to 600 mm pull-out length
- hose surface to fit faucet surface
- Hose guide, swivelling 320°
- EasyLock a pull-out spray that easily slides back into place
- KWC cartridge M 35
- with ceramic discs
- flow rate and temperature continuously variable
- Flexible connection hoses 3/8"
- Fastening by means of threaded sleeve M33 x 1.5
- Mounting hole size ø35 mm