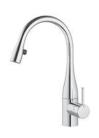

## Lever mixer

- Lever installation possible on the right or left side
- TouchProtect anti-scald protection thanks to the "double skin" principle

Finish

all chrome

stainless steel

- Pull-out aerator covered
- Neoperl® Caché®
- up to 600 mm pull-out length
- hose surface to fit faucet surface
- Hose guide, swivelling 320°
- EasyLock a pull-out spray that easily slides back into place
- KWC cartridge M 35
- with ceramic discs
- flow rate and temperature continuously variable
- Flexible connection hoses 3/8"
- Fastening by means of threaded sleeve M33 x 1.5
- Mounting hole size ø35 mm