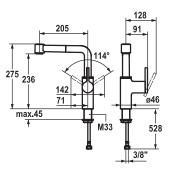

## KWC AVA

KWC-No.

Finish

10.191.003.000FL all chrome A 205, flexible connection hoses 10.191.003.127FL decor steel

A 205, flexible connection hoses

## Kitchen

Lever mixer

- Lever installation possible on the right or left side
- TouchProtect anti-scald protection thanks to the "double" skin" principle
- Pull-out spray
- SprayClean easy to clean and actively prevents limescale buildup
- up to 600 mm pull-out length
  PowerClean needle spray mode, with automatic diverter reset
- hose surface to fit faucet surface
- Hose guide, swivelling 360°
- EasyLock a pull-out spray that easily slides back into place
- OptimalSpace ample space for washing or working • KWC cartridge M 35 H
- with ceramic discs
- flow rate and temperature continuously variable
- Flexible connection hoses 3/8"
- Fastening by means of threaded sleeve M33 x 1.5
- Mounting hole size ø35 mm