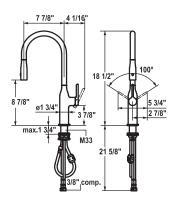

## Kitchen

Single-lever mixer

- Lever installation possible on the right or left side
- Pull-out spray 360° turn
- SprayClean easy to clean and actively prevents limescale buildup
- Neoperl® Caché®
- PowerClean needle spray mode, with automatic diverter reset
- up to 19  $^{11}/_{16}$ " pull-out length
- hose surface to fit faucet surface
- Hose guide, swiveling 360°
- KWC cartridge S 25
- with ceramic discs
- flow rate and temperature continuously variable
- Flexible connection hoses ¾" compression
- Fastening by means of threaded sleeve M33 x 1.5
- Mounting hole size ø1 %"