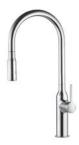

## **KWC SIN**

KWC-No.

Finish

## 10.261.002.000

chrome

A 7 1/8", flexible connection hoses

10.261.002.127

splendure™ stainless steel

A 7 % ", flexible connection hoses

## Kitchen

Single-lever mixer

- Lever installation possible on the right or left side
- Pull-out spray 360° turn
- SprayClean easy to clean and actively prevents limescale buildup
- Neoperl® Caché®
- PowerClean needle spray mode, with automatic diverter reset
- up to 19  $^{11}/_{16}$ " pull-out length
- hose surface to fit faucet surface
- Hose guide, swiveling 360°
- KWC cartridge S 25
- with ceramic discs
- flow rate and temperature continuously variable
- Flexible connection hoses ¾" compression
- Fastening by means of threaded sleeve M33 x 1.5
- Mounting hole size ø1 %"