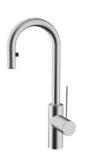

## KWC ONO

KWC-No.

Finish

10.151.991.000

chrome A 5  $\frac{1}{2}$  ", flexible connection hoses 10.151.991.700 solid stainless steel A 5  $\frac{1}{2}$ ", flexible connection hoses 10.151.991.000DL chrome A 5  $\frac{1}{2}$  ", flexible connection hoses 10.151.991.700DL solid stainless steel

A 5  $\frac{1}{2}$  " , flexible connection hoses

Single-lever mixer

- Lever installation possible on the right or left side
- Surgical-grade hardened stainless steel lever
- Pull-down aerator covered
- Neoperl® Caché®
- up to 27 %16" pull-out length
- hose surface to fit faucet surface
- Hose guide, swiveling 360°
- KWC cartridge M 35
- with ceramic discs
- flow rate and temperature continuously variable
- Flexible connection hoses 3/8" compression
- Fastening by means of threaded sleeve M33 x 1.5
- Mounting hole size ø1 ¾"
- To be ordered separately (optional or if necessary):
- Short lever, L 70 mm Z.535.995