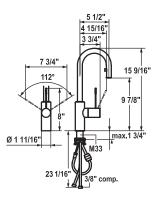

## KWC ONO

KWC-No.

Finish

10.151.991.000

chrome A 5  $\frac{1}{2}$  ", flexible connection hoses 10.151.991.700 solid stainless steel A 5  $\frac{1}{2}$ ", flexible connection hoses 10.151.991.000DL chrome A 5  $\frac{1}{2}$  ", flexible connection hoses 10.151.991.700DL solid stainless steel

A 5  $\frac{1}{2}$  " , flexible connection hoses

Single-lever mixer

- Lever installation possible on the right or left side
- Surgical-grade hardened stainless steel lever
- Pull-down aerator covered
- Neoperl® Caché®
- up to 27 %16" pull-out length
- hose surface to fit faucet surface
- Hose guide, swiveling 360°
- KWC cartridge M 35
- with ceramic discs
- flow rate and temperature continuously variable
- Flexible connection hoses 3/8" compression
- Fastening by means of threaded sleeve M33 x 1.5
- Mounting hole size ø1 ¾"
- To be ordered separately (optional or if necessary):
- Short lever, L 70 mm Z.535.995