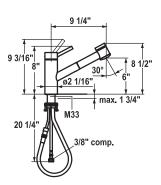

## KWC SUPRIMO

KWC-No.

Finish

solid stainless steel

10.271.033.700

A 9 ¼", flexible connection hoses

## Single-lever mixer

Pull-out spray

Kitchen

- SprayClean easy to clean and actively prevents limescale buildup
- up to 27 %16" pull-out length
- SprayLock lockable jet spray
- PowerClean needle spray mode, with automatic diverter reset
- hose surface to fit faucet surface
- Hose guide, swiveling 130°
- KWC cartridge L 39 universal
- with ceramic discs
- flow rate and temperature continuously variable
- temperature and flow rate limitation
- Flexible connection hoses <sup>3</sup>/<sub>8</sub>" compression
  Fastening by means of threaded sleeve M33 x 1.5
- Mounting hole size ø1 ¾"