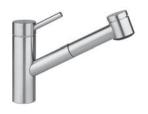

## KWC SUPRIMO

KWC-No.

Finish

solid stainless steel

10.271.033.700

A 9 ¼", flexible connection hoses

## Single-lever mixer

Pull-out spray

Kitchen

- SprayClean easy to clean and actively prevents limescale buildup
- up to 27 %16" pull-out length
- SprayLock lockable jet spray
- PowerClean needle spray mode, with automatic diverter reset
- hose surface to fit faucet surface
- Hose guide, swiveling 130°
- KWC cartridge L 39 universal
- with ceramic discs
- flow rate and temperature continuously variable
- temperature and flow rate limitation
- Flexible connection hoses <sup>3</sup>/<sub>8</sub>" compression
  Fastening by means of threaded sleeve M33 x 1.5
- Mounting hole size ø1 ¾"