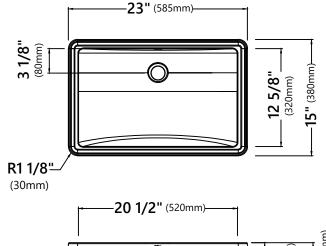

# Sink Dimensions

Overall Dimensions: 23" x 15" x 7 1/4" Bowl Dimensions: 20 1/2" x 12 5/8" Bowl Depth: 5 1/2"