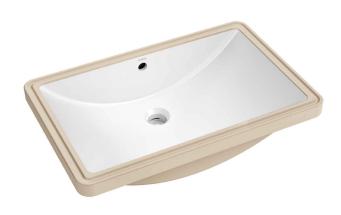

### Features

- Vitreous China
- Rectangular Undermount Sink
- 1 3/4" Drain Hole Size
- With Overflow

**Available Colors** 

• Gloss White