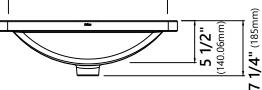

# Sink Dimensions

Overall Dimensions: 23" x 15" x 7 1/4" Bowl Dimensions: 20 1/2" x 12 5/8" Bowl Depth: 5 1/2"