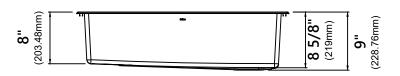

#### **Sink Dimensions**

Overall Dimensions: 33" x 22" Bowl Dimensions: 30 1/2" x 17" Bowl Depth: 8 5/8"