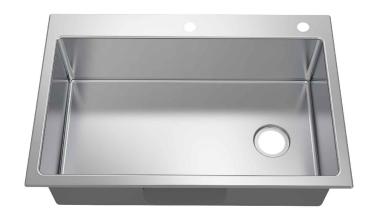

# 33 Inch Top Mount Single Bowl Stainless Steel Kitchen Sink

#### **Features**

- 18 Gauge Stainless Steel Construction
- Top Mount Installation
- Single Bowl Sink
- Required Minimum Cabinet Size: 36" Left to Right, 24" Front to Back
- Off-Set Drain
- 3 1/2" Drain Opening
- NoiseDefend Undercoating and Sound Dampening Pads