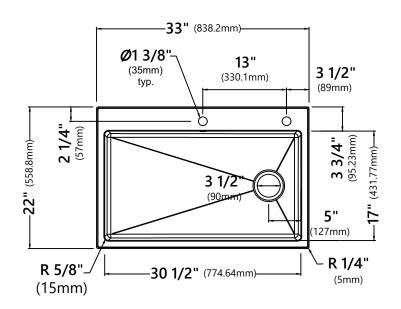

#### **Sink Dimensions**

Overall Dimensions: 33" x 22" Bowl Dimensions: 30 1/2" x 17" Bowl Depth: 8 5/8"

#### **Features**

- 18 Gauge Stainless Steel Construction
- Top Mount Installation
- Single Bowl Sink
- Required Minimum Cabinet Size: 36" Left to Right, 24" Front to Back
- Off-Set Drain
- 3 1/2" Drain Opening
- NoiseDefend Undercoating and Sound Dampening Pads