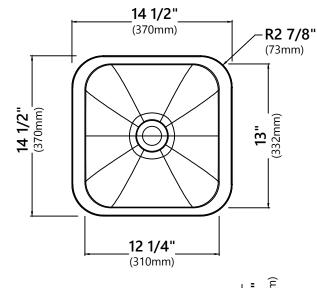

#### **Sink Dimensions**

Overall Dimensions: 14 1/2" x 14 1/2" x 4 3/4" Bowl Dimensions: 13" x 12 1/4"

Sink Depth: 4"