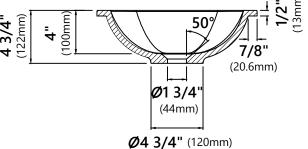

#### **Sink Dimensions**

Overall Dimensions: 14 1/2" x 14 1/2" x 4 3/4" Bowl Dimensions: 13" x 12 1/4"

Sink Depth: 4"

#### **Features**

- Composite Solid Surface
- Square Undermount Sink
- 1 3/4" Drain Hole Size
- Without Overflow