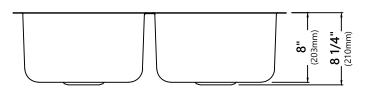

#### **Sink Dimensions**

Overall Dimensions: 31 3/8" x 18" Bowl Dimensions: 14" x 15 3/4" Sink Depth: 8"