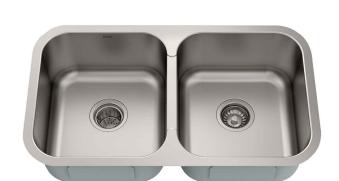

# 32 Inch Undermount Double Bowl Stainless Steel Kitchen Sink

#### **Features**

- 18 Gauge Stainless Steel Construction
- Double Bowl Undermount Pressed Sink
- Required Minimum Cabinet Size: 36" Left to Right, 24" Front to Back
- Rear Center-Set Drains
- 3 1/2" Drain Opening
- NoiseDefend Undercoating and Sound Dampening Pads