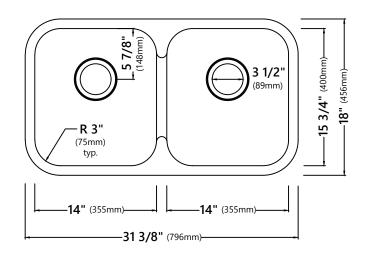

#### **Sink Dimensions**

Overall Dimensions: 31 3/8" x 18" Bowl Dimensions: 14" x 15 3/4" Sink Depth: 8"

#### **Features**

- 18 Gauge Stainless Steel Construction
- Double Bowl Undermount Pressed Sink
- Required Minimum Cabinet Size: 36" Left to Right, 24" Front to Back
- Rear Center-Set Drains
- 3 1/2" Drain Opening
- NoiseDefend Undercoating and Sound Dampening Pads