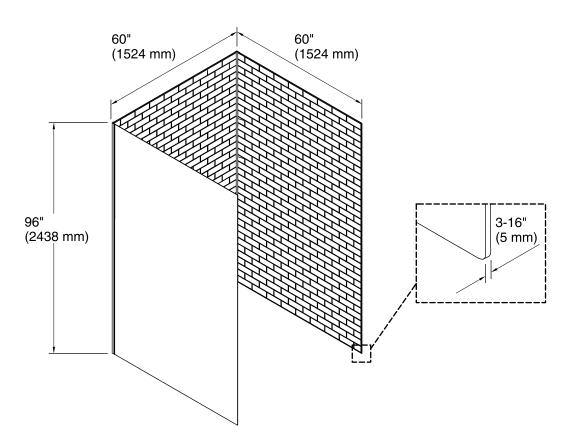

## **Technical Information**

All product dimensions are nominal.

Installation: Three-wall alcove

Corner joints allow for 3/8" (10 mm) adjustment for out-of-plumb conditions or uneven cuts.

If installing accessories, install 2x4 backing for handrails, shelves, and shower hooks, and 2x10 backing for the flip-down seat.