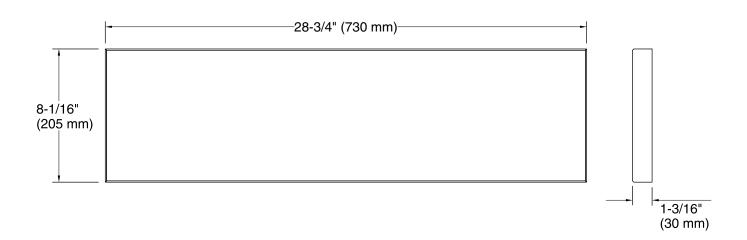

## Tailor™ Etched Stone insert K-22576

## **Features**

- Decorative stone insert for use with the K-22571 Tailor™ farmhouse sink.
- Solid marble with a gilt-etched geometric design.
- Attaches to the Tailor<sup>™</sup> carrier bracket system.
- Available in Black Nero Marquina or Royal White.
- Nero Marquina features natural veining, guaranteeing each piece is unique.
- Marble insert is 1.18" (3cm) thick.
- Stone anchors come pre-installed.
- Easy to remove and replace with other inserts.



Codes/Standards

None Applicable

KOHLER® One-Year Limited Warranty See website for detailed warranty information.









## **Technical Information**

All product dimensions are nominal.

## **Notes**

Install this product according to the installation instructions.