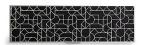

## Tailor™ Etched Stone insert K-22576

## **Features**

- Decorative stone insert for use with the K-22571 Tailor™ farmhouse sink.
- Solid marble with a gilt-etched geometric design.
- Attaches to the Tailor<sup>™</sup> carrier bracket system.
- Available in Black Nero Marquina or Royal White.
- Nero Marquina features natural veining, guaranteeing each piece is unique.
- Marble insert is 1.18" (3cm) thick.
- Stone anchors come pre-installed.
- Easy to remove and replace with other inserts.