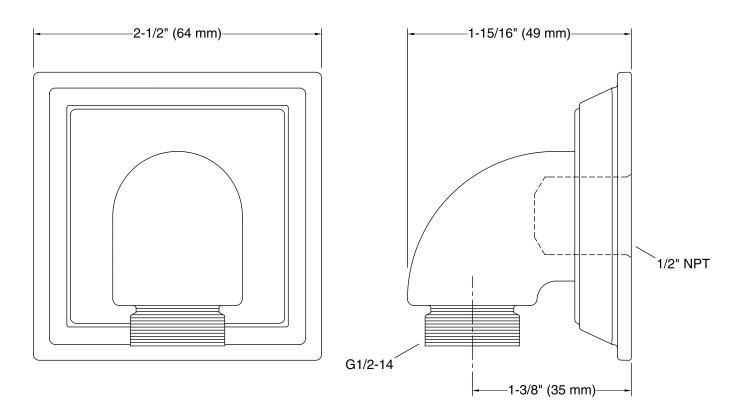

Wall-mount supply elbow with check valve K-22171

# Memoirs® Stately Wall-mount supply elbow with check valve

K-22171

# **Technical Information**

All product dimensions are nominal.

**KOHLER**, Faucets