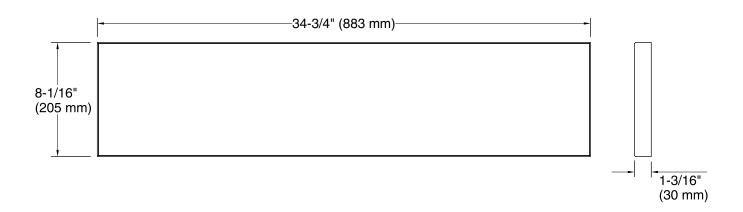

# Tailor™ Carved Stone insert K-22574

### **Features**

- Decorative stone insert for use with the K-22569 or K-22570 Tailor™ farmhouse sink.
- Solid marble with a carved geometric design.
- Attaches to the Tailor™ carrier bracket system.
- Available in Black Nero Marquina or Royal White.
- Nero Marquina features natural veining, guaranteeing each piece is unique.
- Marble insert is 1.18" (3cm) thick.
- Stone anchors come pre-installed.
- Easy to remove and replace with other inserts.



# Codes/Standards

None Applicable

**KOHLER® One-Year Limited Warranty** 

See website for detailed warranty information.









## **Technical Information**

All product dimensions are nominal.

### **Notes**

Install this product according to the installation instructions.