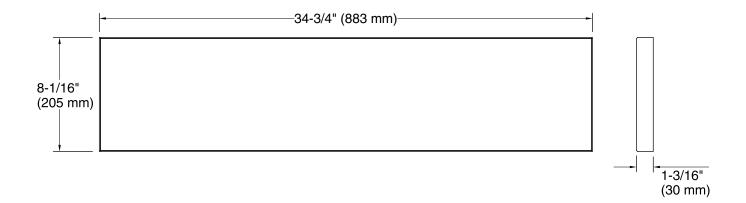

# Tailor™ Etched Stone insert K-22573

#### Features

- Decorative stone insert for use with the K-22569 or K-22570 Tailor<sup>™</sup> farmhouse sink.
- Solid marble with a gilt-etched geometric design.
- Attaches to the Tailor<sup>™</sup> carrier bracket system.
- Available in Black Nero Marquina or Royal White.
- Nero Marquina features natural veining, guaranteeing each piece is unique.
- Marble insert is 1.18" (3cm) thick.
- Stone anchors come pre-installed.
- Easy to remove and replace with other inserts.



### **Codes/Standards**

None Applicable

KOHLER<sup>®</sup> One-Year Limited Warranty

See website for detailed warranty information.







### Technical Information

All product dimensions are nominal.

# **Notes** Install this product according to the installation instructions.