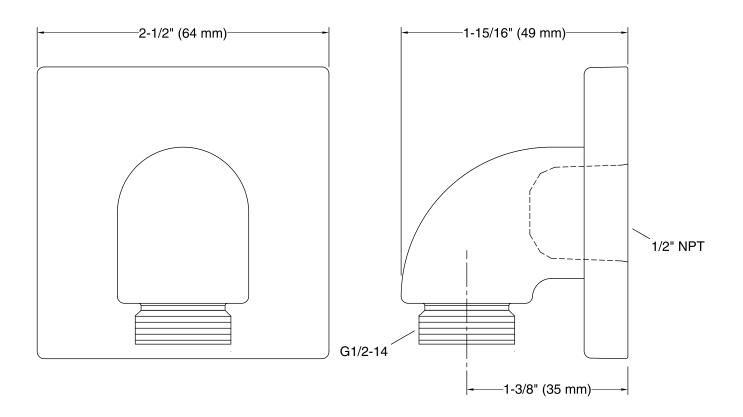

ordinates with Loure faucets and accessories.
- Includes check valve for backflow prevention.
- Coordinates with Loure faucets and accessories.

#### Material

- Brass construction.
- KOHLER finishes resist corrosion and tarnishing.

### Installation

Wall-mount.



### Codes/Standards

None Applicable

# KOHLER® Faucet Lifetime Limited Warranty

See website for detailed warranty information.

## **Available Color/Finishes**

Color tiles intended for reference only.

| Color | Code | Description              |
|-------|------|--------------------------|
|       | CP   | Polished Chrome          |
|       | SN   | Vibrant® Polished Nickel |
|       | BN   | Vibrant® Brushed Nickel  |
|       |      |                          |





# Loure® Wall-mount supply elbow with check valve K-22175



### **Technical Information**

All product dimensions are nominal.

### **Notes**

Install this product according to the installation instructions.