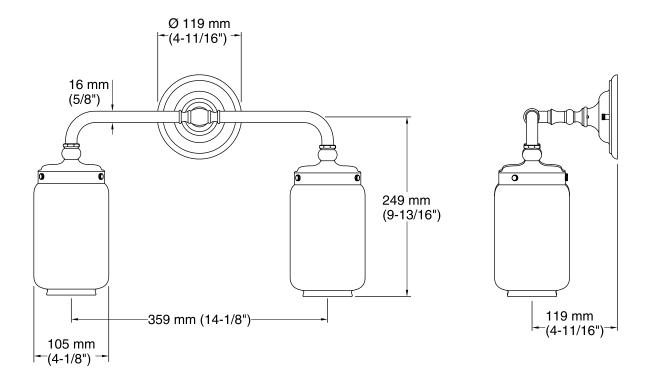

# **KOHLER**<sub>®</sub>

#### Features

- KOHLER finishes resist corrosion and tarnish.
- Matches KOHLER faucet finishes.
- Coordinates with vintage-inspired bathrooms.
- For use with E26 base CFL bulb.

### Material

- Visually intriguing integrated clear and frosted glass shade.
- Premium metal construction.



### **Codes/Standards**

UL 1598 CSA C22.2 No. 250

## KOHLER<sup>®</sup> Faucet Lifetime Limited Warranty

See website for detailed warranty information.

### **Available Color/Finishes**

Color tiles intended for reference only.

Color Code Description

- SN Vibrant® Polished Nickel
- BN Vibrant® Brushed Nickel



### Artifacts® Double Sconce K-72582





### **Technical Information**

All product dimensions are nominal.