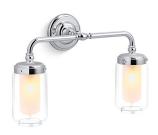

# **KOHLER**<sub>®</sub>

#### Features

- KOHLER finishes resist corrosion and tarnish.
- Matches KOHLER faucet finishes.
- Coordinates with vintage-inspired bathrooms.
- For use with E26 base CFL bulb.

### Material

- Visually intriguing integrated clear and frosted glass shade.
- Premium metal construction.



### **Codes/Standards**

UL 1598 CSA C22.2 No. 250

## KOHLER<sup>®</sup> Faucet Lifetime Limited Warranty

See website for detailed warranty information.

### **Available Color/Finishes**

Color tiles intended for reference only.

Color Code Description

- SN Vibrant® Polished Nickel
- BN Vibrant® Brushed Nickel



### Artifacts® Double Sconce K-72582





### **Technical Information**

All product dimensions are nominal.