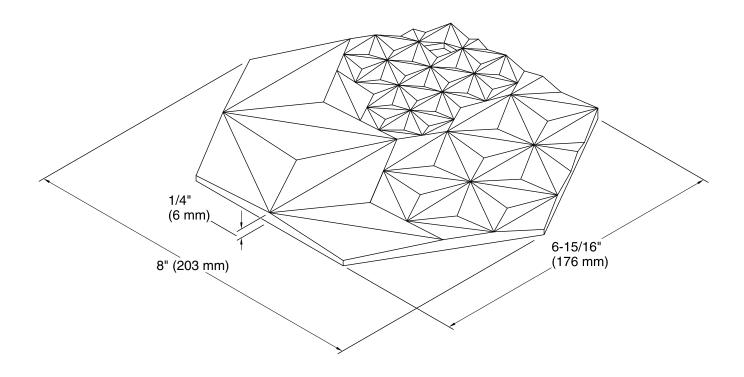

#### **Features**

- Protects countertop or table from hot pans and serving dishes.
- Heat-resistant to 500 degrees F.
- Dishwasher safe.
- Designed to interlock as tabletop décor.

### Material

Silicone



### Codes/Standards

None Applicable

# **KOHLER® One-Year Limited Warranty**

See website for detailed warranty information.

### **Available Color/Finishes**

Color tiles intended for reference only.

| Color | Code | Description |
|-------|------|-------------|
|       | 0    | White       |
|       | BLU  | Storm Blue  |
|       | CHR  | Charcoal    |
|       | CLY  | Clay        |
|       | PLM  | Black Plum  |







## **Technical Information**

All product dimensions are nominal.