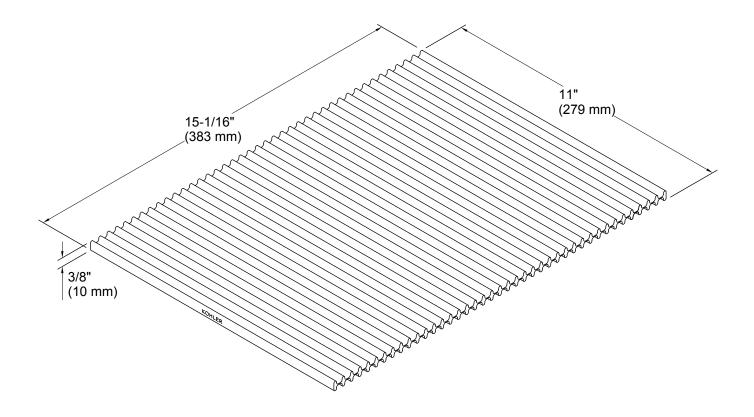

### **Features**

- Large size accommodates dishes, pots, and pans for drying.
- Made of flexible, stain-resistant silicone.
- Rolls up for convenient storage.
- Heat-resistant to 500 degrees F.
- Dishwasher safe.
- 11" x 15" x 3/8".

## **Technical Information**

All product dimensions are nominal.