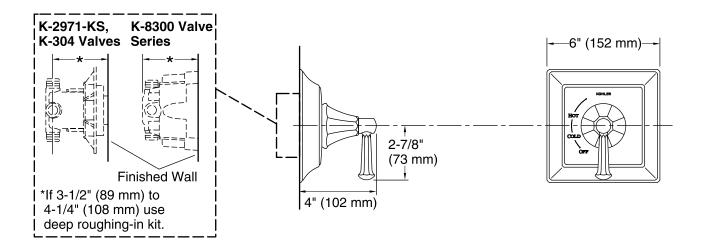

# **Required Products/Accessories**

K-304/K-P304 Series Rite-Temp® Valves

or

K-8304/K-P8304 Series Rite-Temp® Valve & Cartridge Kits

or

K-8300/K-P8300 Series Rite-Temp® Valve Body Rough-ins K-8305/K-P8305 Series Rite-Temp® Cartridges

or

K-2971-KS 3/4" Pressure-balancing Valve

## **Optional Products/Accessories**

K-10350 Deep Rough-In Kit For K-8305 Cartridges K-10351 Test Cap For K-8300 Series Valve Bodies

ADA CSA B651

## **Technical Information**

All product dimensions are nominal.