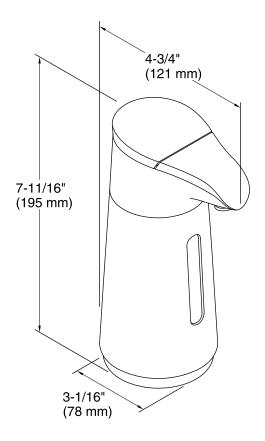

ow soap dispensing amount.
- Anti-drip spout helps keep countertops clean.
- Easy-to-fill dispenser with soap-level window.
- 8.45-oz. capacity.
- Four AAA batteries (not included).
- \*Centers for Disease Control and Prevention recommendation for hand-washing time.

# Material

 Stainless steel finish is ideal for the kitchen; white finish is great for the bathroom.



# Codes/Standards

None Applicable

KOHLER® One-Year Limited Warranty

See website for detailed warranty information.

## **Available Colors/Finishes**

Color tiles intended for reference only.

| Color | Code | Description               |
|-------|------|---------------------------|
|       | ST   | Stainless Steel           |
|       | 0    | White                     |
|       | STW  | White and Stainless Steel |









# **Technical Information**

All product dimensions are nominal.

## **Notes**

Install this product according to the installation instructions.