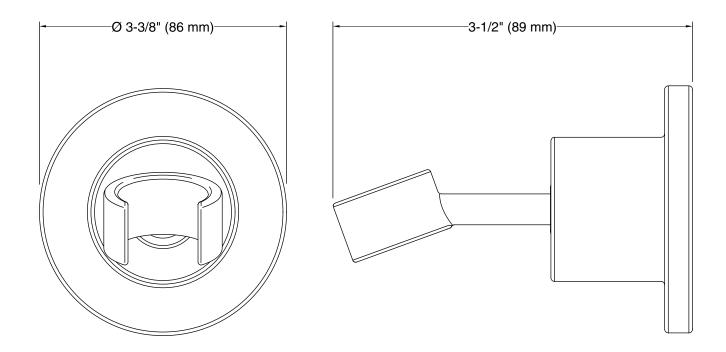

corrosion and tarnishing.

### Installation

Wall-mount



### Codes/Standards

None Applicable

# KOHLER® Faucet Lifetime Limited Warranty

See website for detailed warranty information.

### Available Colors/Finishes

Color tiles intended for reference only.

| Color | Code | Description                   |
|-------|------|-------------------------------|
|       | CP   | Polished Chrome               |
|       | SN   | Vibrant® Polished Nickel      |
|       | BGD  | Vibrant® Moderne Brushed Gold |
|       | BN   | Vibrant® Brushed Nickel       |
|       | BV   | Vibrant® Brushed Bronze       |
|       | BL   | Matte Black                   |
|       | RGD  | Vibrant Rose Gold             |
|       |      |                               |





# **Stillness®**

Handshower Holder K-975



# **Technical Information**

All product dimensions are nominal.

### **Notes**

Install this product according to the installation