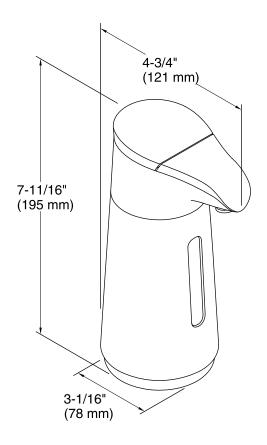

p dispensing amount.
- Anti-drip spout helps keep countertops clean.
- Easy-to-fill dispenser with soap-level window.
- 8.45-oz. capacity.
- Four AAA batteries (not included).
- \*Centers for Disease Control and Prevention recommendation for hand-washing time.

### Material

 Stainless steel finish is ideal for the kitchen; white finish is great for the bathroom.



### Codes/Standards

None Applicable

## KOHLER® One-Year Limited Warranty

See website for detailed warranty information.

### **Available Colors/Finishes**

Color tiles intended for reference only.

| Color | Code | Description               |
|-------|------|---------------------------|
|       | ST   | Stainless Steel           |
|       | 0    | White                     |
|       | STW  | White and Stainless Steel |







### **Technical Information**

All product dimensions are nominal.

### **Notes**

Install this product according to the installation instructions.