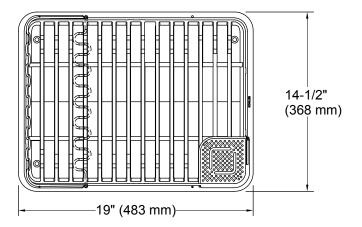

easily folds down when not in use.
- Collapsible corner utensil band.
- Stacks dishes front to back or side to side.
- Drains over sink rim.
- Open design promotes airflow.
- Angled drain board and round corners prevent standing water.
- Stands on end or side for easy storage under sink or in slim cabinets.
- Removable grate for easy cleaning; dishwasher safe.
- Removable grate is dishwasher safe.



### Codes/Standards

None Applicable

# **KOHLER® One-Year Limited Warranty**

See website for detailed warranty information.

### **Available Colors/Finishes**

Color tiles intended for reference only.

| Color | Code | Description |
|-------|------|-------------|
|       | 0    | White       |
|       | BLU  | Storm Blue  |
|       | CHR  | Charcoal    |
|       | CLY  | Clay        |









## **Technical Information**

All product dimensions are nominal.