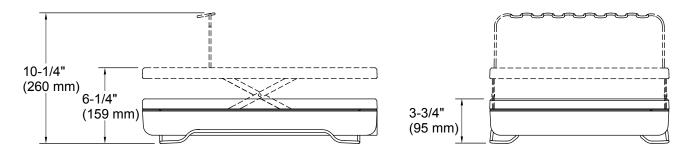

asily folds down when not in use.
- Collapsible corner utensil band.
- Stacks dishes front to back or side to side.
- Drains over sink rim.
- Open design promotes airflow.
- Angled drain board and round corners prevent standing water.
- Stands on end or side for easy storage under sink or in slim cabinets.
- Removable grate for easy cleaning; dishwasher safe.
- Removable grate is dishwasher safe.



### Codes/Standards

None Applicable

# **KOHLER® One-Year Limited Warranty**

See website for detailed warranty information.

### **Available Colors/Finishes**

Color tiles intended for reference only.

| Color | Code | Description |
|-------|------|-------------|
|       | 0    | White       |
|       | BLU  | Storm Blue  |
|       | CHR  | Charcoal    |
|       | CLY  | Clay        |









## **Technical Information**

All product dimensions are nominal.