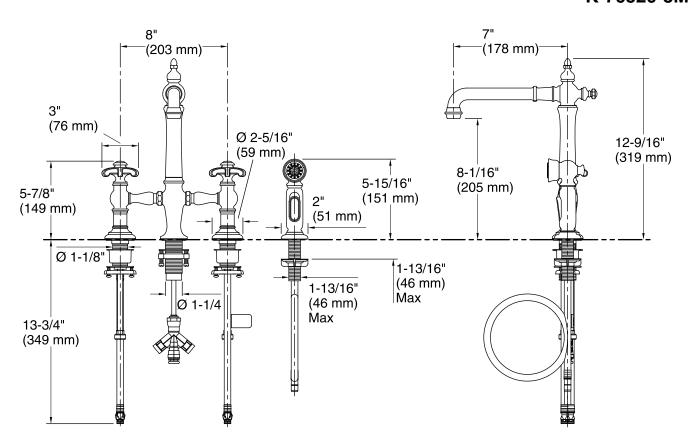

## **Technical Information**

All product dimensions are nominal.

Faucet:

Flow rate: 1.5 gal/min (5.7 l/min)

Pressure: 60 psi (4.1 bar)

Sidespray:

Flow rate: 1.8 gal/min (6.8 l/min)

Pressure: 60 psi (4.1 bar)

Valve body: Plastic

Spout:

Spout reach: 7" (178 mm)
Handle clearance: 1-1/2" (38 mm)