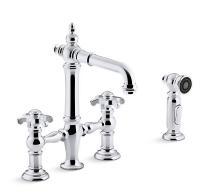

## Deck-Mount Bridge Secondary Sink Faucet K-76520-3M

## **Artifacts®**

# Deck-Mount Bridge Secondary Sink Faucet K-76520-3M