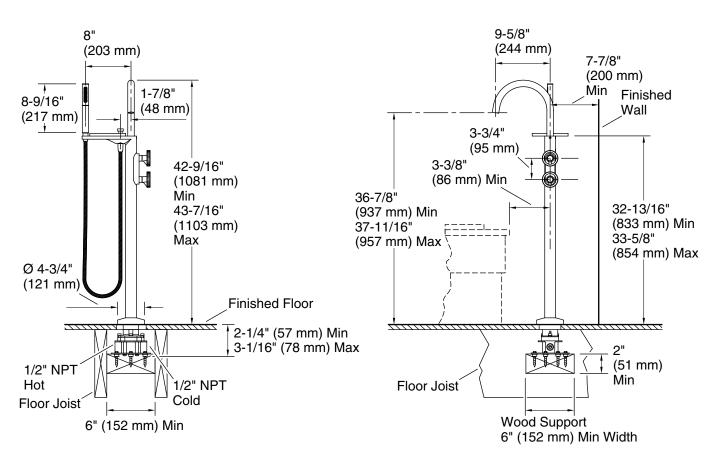

## **Technical Information**

All product dimensions are nominal.

Faucet:

Flow rate: 8 gal/min (30.3 l/min) 45 psi (3.1 bar) Pressure:

Drain included: No

Handshower:

Rated maximum 1.75 gal/min (6.6 l/min)

flow:

Pressure: 80 psi (5.5 bar)