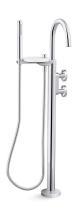

# **Components®**

**KOHLER**. Faucets Floor-mount bath filler trim with industrial handles and handshower

K-T77984-9

# **Components®**

KOHLER. Faucets Floor-mount bath filler trim with industrial handles and handshower

K-T77984-9