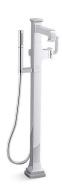

## Floor-mount bath filler trim **K-T27408-4**

- A single handle controls both on/off activation and temperature setting.
- 9" (229 mm) spout reach.

**KOHLER** Faucets

- 7.5 gpm (28.4 lpm) maximum bath faucet flow rate at 45 psi (3.1 bar).
- 1.75 gpm (6.6 lpm) maximum handshower flow rate at 80 psi (5.5 bar).
- KOHLER ceramic disc valves exceed industry longevity standards for a lifetime of durable performance.
- Coordinates with other products in the Riff collection.

# Riff® Floor-mount bath filler trim K-T27408-4