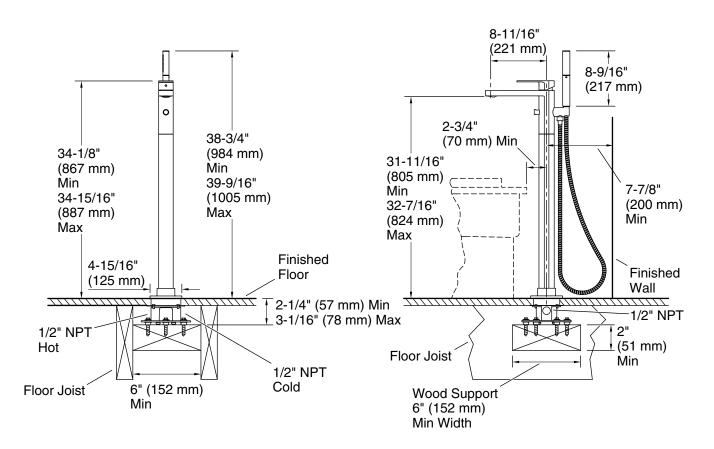

#### **Technical Information**

All product dimensions are nominal.

Faucet:

Flow rate: 10 gal/min (37.9 l/min)

Pressure: 45 psi (3.1 bar)

Drain included: No

Spout:

Spout reach: 8-11/16" (220 mm)

**Handshower:** 

Rated maximum 1.75 gal/min (6.6 l/min)

flow:

Pressure: 80 psi (5.5 bar)

#### **Notes**

Install this product according to the installation instructions.

Adequate floor support is required. The wood support must be a minimum of 2# (51 mm) thick by 6# (152 mm) wide. 2x6 lumber is NOT adequate for this application.

Concrete can be used as the floor support. Requires 3/16" masonry drill bit and six 1/4" x 1-3/4" concrete screws, not included.