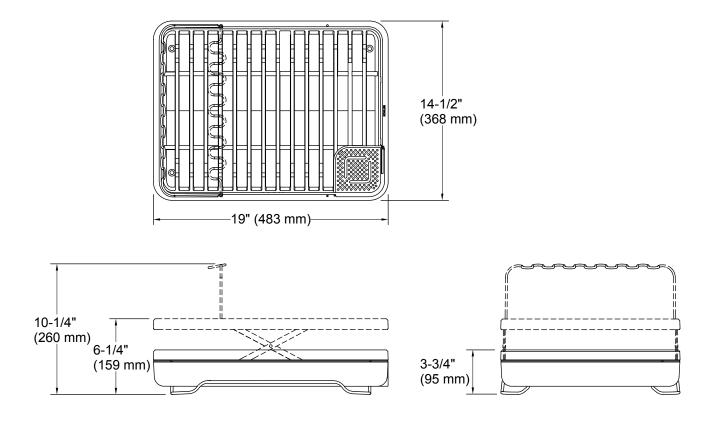

## Lift Dish Rack K-SG8631

#### **Technical Information**

All product dimensions are nominal. Material: Plastic, Stainless Steel