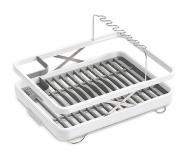

#### **Features**

- Rim lifts up to support large items; collapses for compact storage in a cabinet.
- Wine glass rack folds upward for use; easily folds down when not in use.
- Collapsible corner utensil band.
- Stacks dishes front to back or side to side.
- Drains over sink rim.
- Open design promotes airflow.
- Angled drain board and round corners prevent standing water.
- ٠ Stands on end or side for easy storage under sink or in slim cabinets.
- Removable grate for easy cleaning; dishwasher safe.
- Removable grate is dishwasher safe.

## Lift Dish Rack K-SG8631