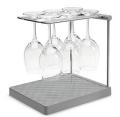

### **Features**

- Accommodates six standard-size wine glasses or four oversized wine glasses, up to 10 inches tall.
- Pillow pattern design promotes airflow for stemless glasses resting on base.
- Folds away for easy storage.
- Use in cabinet to organize stemware.