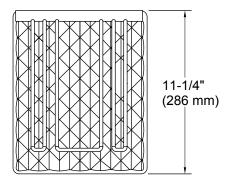

## **Technical Information**

All product dimensions are nominal.

Material: Plastic, Stainless Steel