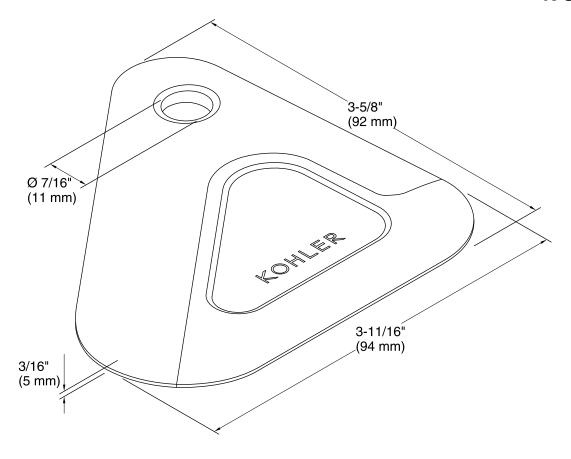

## **Technical Information**

All product dimensions are nominal.

Material: Plastic, Silicone