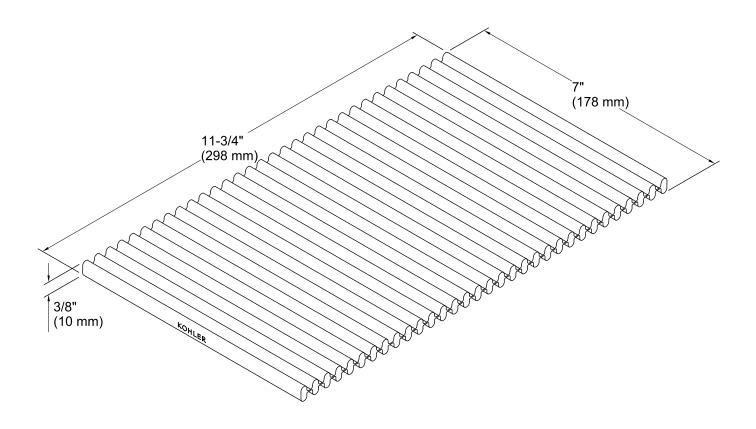

#### **Features**

- Protects countertop or table from hot pans and serving dishes.
- Heat-resistant to 500 degrees F.
- Doubles as a dish-drying mat on the countertop.
- Ridged design organizes plates in sink.
- Flexible design drapes over sink divider and rolls up for storage.
- Made of flexible, stain-resistant silicone.
- Dishwasher safe.
- 7" x 11-3/4" x 3/8"

### **Technical Information**

All product dimensions are nominal.

Material: Silicone