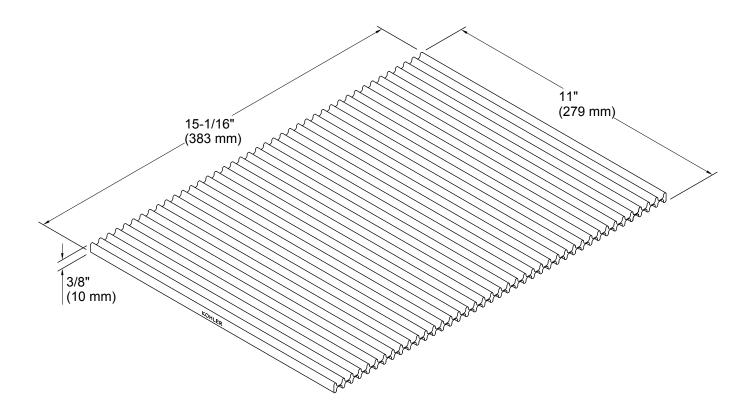

## **Technical Information**

All product dimensions are nominal.

Material: Silicone