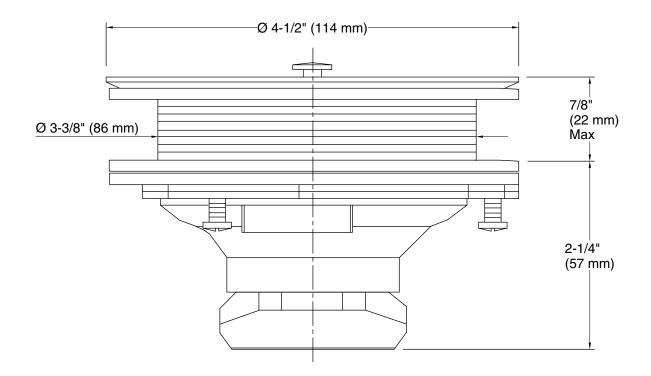

# KOHLER, Faucets

Duostrainer® Sink Strainer K-R8799-C

**Technical Information** All product dimensions are nominal. Notes

Install this product according to the installation guide.