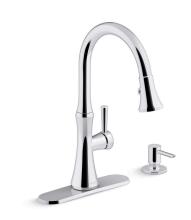

# Kaori™

# **KOHLER**, Faucets

Pull-down kitchen sink faucet with soap/lotion dispenser

K-R28706-SD

## Kaori™

Pull-down kitchen sink faucet with soap/lotion dispenser

K-R28706-SD