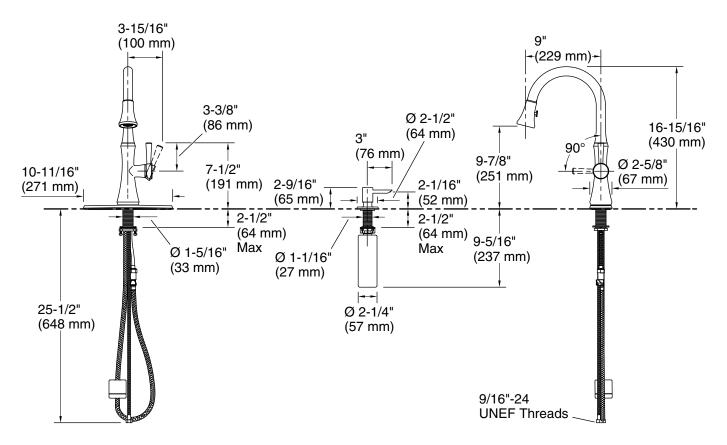

#### **Technical Information**

All product dimensions are nominal.

Drain included: No

#### Installation

- Installs with 1-, 2-, 3-, or 4- hole sink (escutcheon plate included)
- Flexible supply lines and quick-connect fittings simplify installation
- Longer shank works with countertops up to 2½" inches thick and is easy to install.