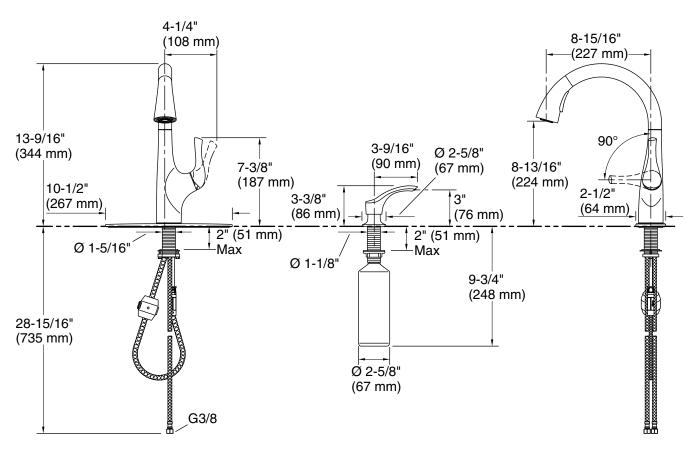

# KOHLER, Faucets

Pull-out single-handle kitchen sink faucet w/ soap dispenser K-R27141-SD

**Technical Information** All product dimensions are nominal. Notes

ADA, CSA B651 compliant when installed to the specific requirements of these regulations.