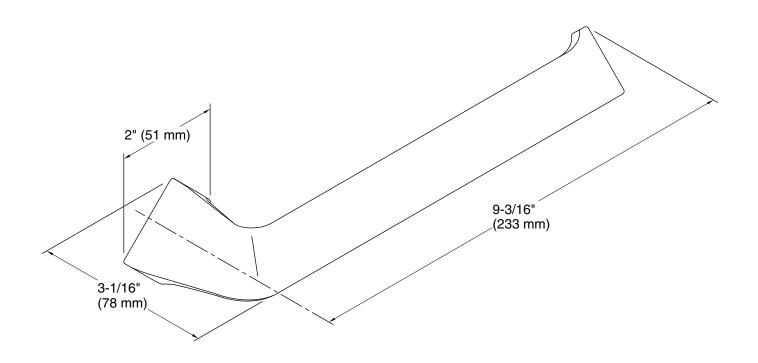

## **Technical Information**

All product dimensions are nominal. Installation Type: Wall-mount

Material: Zinc