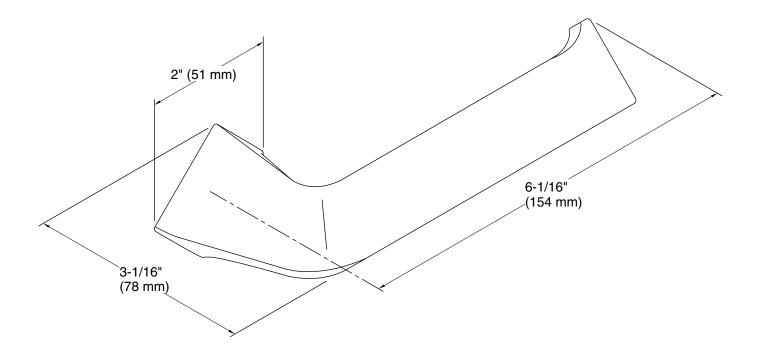

pen-ended holder makes changing toilet paper quick and simple
- For horizontal mount only
- Coordinates with Uniform faucets and accessories

#### Material

- Premium metal construction for durability and reliability
- KOHLER finishes resist corrosion and tarnishing

# Installation

- Easy installation no special tools required
- Installation template included

# **Recommended Products/Accessories**

K-23723 Faucet cleaner



#### Codes/Standards None Applicable

KOHLER<sup>®</sup> Faucet Lifetime Limited Warranty

See website for detailed warranty information.

# **Available Colors/Finishes**

Color tiles intended for reference only.

Color Code Description

CP Polished Chrome

BN Vibrant® Brushed Nickel



Uniform™ Toilet paper holder K-R26123



# Uniform™ Toilet paper holder K-R26123



# **Technical Information**

All product dimensions are nominal. Material: Zinc

#### Notes

Install this product according to the installation instructions.

CAUTION: Risk of personal injury. Do not install these products in any area where they are likely to be used inadvertently as a grab bar or support bar. These products are not designed or intended for use as a grab bar or support bar.