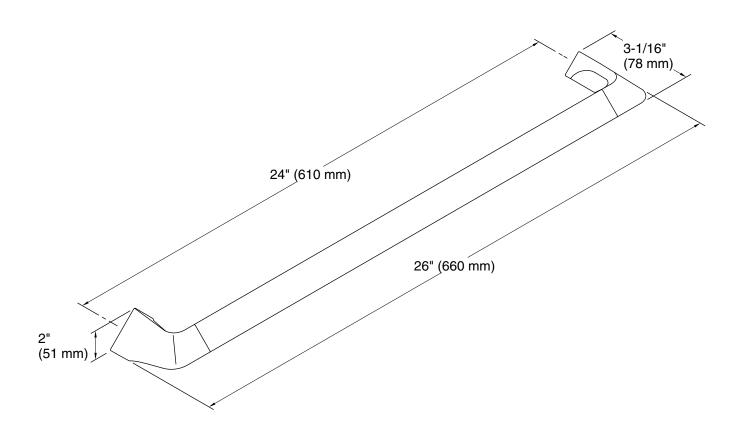

# **Technical Information**

All product dimensions are nominal. Installation Type: Wall-mount

Material: Zinc