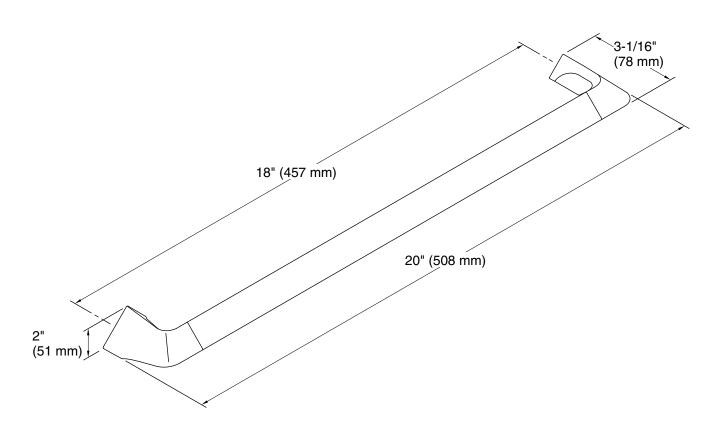

# **Technical Information**

All product dimensions are nominal. Installation Type: Wall-mount

Material: Zinc