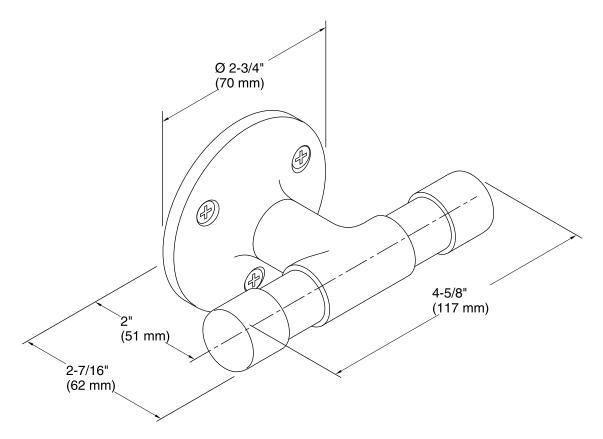

Worth® Robe Hook K-R24796

### **Features**

- Premium metal construction for durability.
- KOHLER finishes resist corrosion and tarnish.
- Coordinates with Worth faucets and accessories.

### Installation

Tools and installation template included.



## Codes/Standards

None Applicable

# KOHLER® Faucet Lifetime Limited Warranty

See website for detailed warranty information.

### **Available Colors/Finishes**

Color tiles intended for reference only.

| Color | Code | Description             |
|-------|------|-------------------------|
|       | BN   | Vibrant® Brushed Nickel |
|       | 2B7  | Oil-Rubbed Bronze       |







### **Technical Information**

All product dimensions are nominal.

#### **Notes**

Install this product according to the installation guide.

CAUTION: Risk of personal injury. Do not install these products in any area where they are likely to be used inadvertently as a grab bar or support bar. These products are not designed or intended for use as a grab bar or support bar.