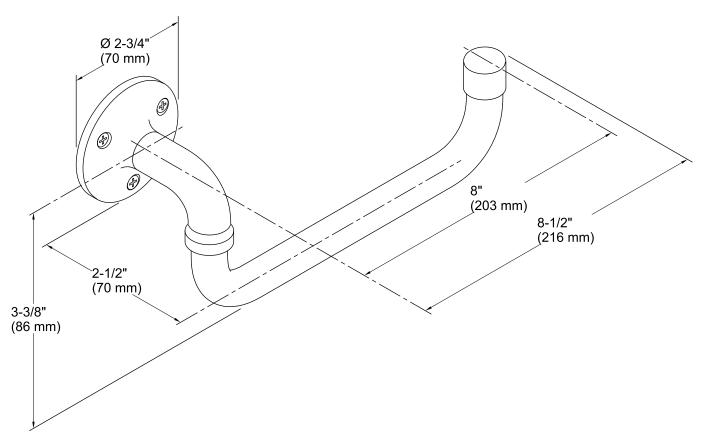

Worth® Towel Arm K-R24794

#### **Features**

- Premium metal construction for durability.
- KOHLER finishes resist corrosion and tarnish.
- Can be adjusted to open to the right or left.
- Coordinates with Worth faucets and accessories.

#### Installation

Tools and installation template included.



### Codes/Standards

None Applicable

# KOHLER® Faucet Lifetime Limited Warranty

See website for detailed warranty information.

#### Available Colors/Finishes

Color tiles intended for reference only.

| Color | Code | Description             |
|-------|------|-------------------------|
|       | BN   | Vibrant® Brushed Nickel |
|       | 2B7  | Oil-Rubbed Bronze       |





# Worth® Towel Arm K-R24794



## **Technical Information**

All product dimensions are nominal.

#### **Notes**

Install this product according to the installation guide.

CAUTION: Risk of personal injury. Do not install these products in any area where they are likely to be used inadvertently as a grab bar or support bar. These products are not designed or intended for use as a grab bar or support bar.