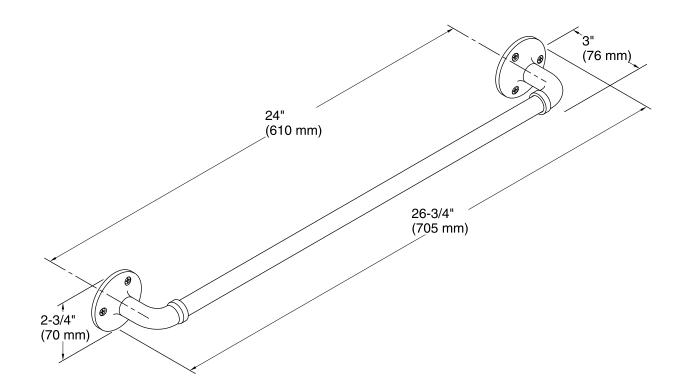

## Features

- Premium metal construction for durability.
- KOHLER finishes resist corrosion and tarnish.
- Coordinates with Worth faucets and accessories.

#### Installation

• Tools and installation template included.



Codes/Standards None Applicable

# KOHLER<sup>®</sup> Faucet Lifetime Limited Warranty

See website for detailed warranty information.

## **Available Colors/Finishes**

Color tiles intended for reference only.

Color Code Description



BN Vibrant® Brushed Nickel

2BZ Oil-Rubbed Bronze







## **Technical Information**

All product dimensions are nominal.

#### Notes

Install this product according to the installation guide.

CAUTION: Risk of personal injury. Do not install these products in any area where they are likely to be used inadvertently as a grab bar or support bar. These products are not designed or intended for use as a grab bar or support bar.