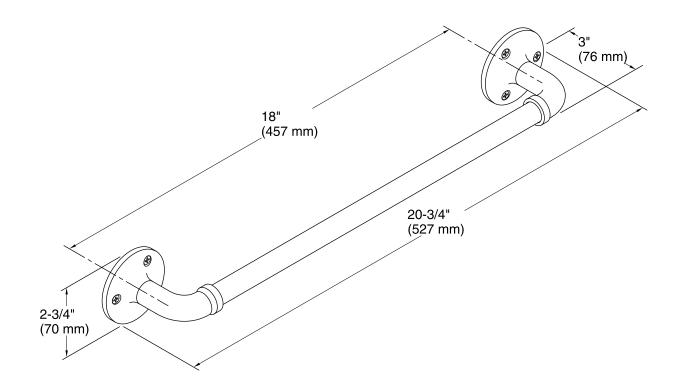

## Features

- Premium metal construction for durability.
- KOHLER finishes resist corrosion and tarnish.
- Coordinates with Worth faucets and accessories.

### Installation

• Tools and installation template included.



Codes/Standards None Applicable

# KOHLER<sup>®</sup> Faucet Lifetime Limited Warranty

See website for detailed warranty information.

## **Available Colors/Finishes**

Color tiles intended for reference only.

Color Code Description



BN Vibrant® Brushed Nickel

2BZ Oil-Rubbed Bronze







#### **Technical Information**

All product dimensions are nominal.

#### Notes

Install this product according to the installation guide.

CAUTION: Risk of personal injury. Do not install these products in any area where they are likely to be used inadvertently as a grab bar or support bar. These products are not designed or intended for use as a grab bar or support bar.