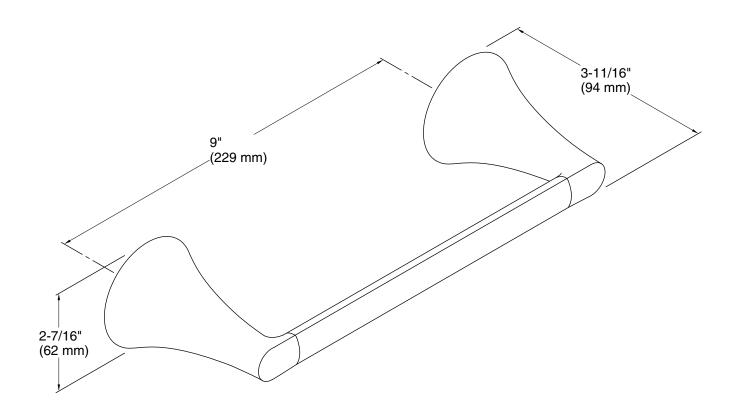

Lilyfield® Towel Arm K-R23533

## **Technical Information**

All product dimensions are nominal. Material: Zinc