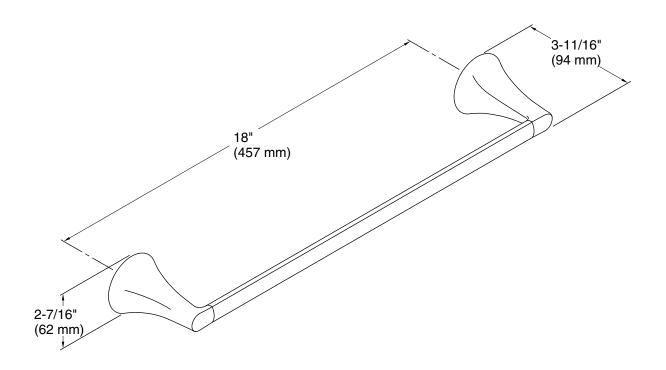

## **Technical Information**

All product dimensions are nominal. Installation Type: Wall-mount

Material: Zinc