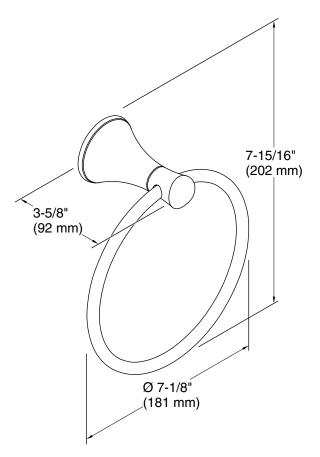

#### **Technical Information**

All product dimensions are nominal. Installation Type: Wall-mount Material: Metal