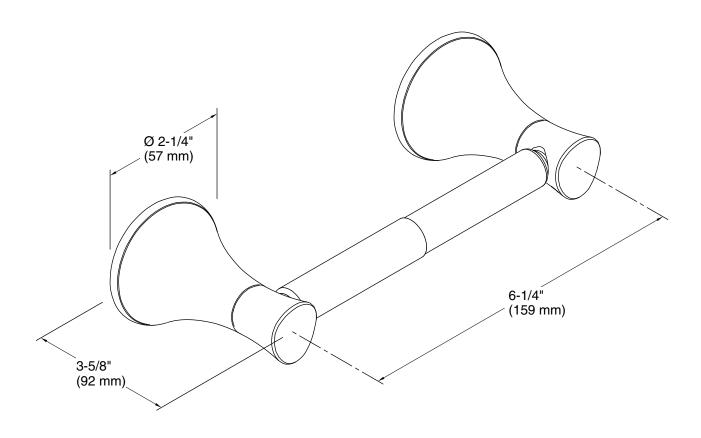

### **Technical Information**

All product dimensions are nominal. Material: Metal