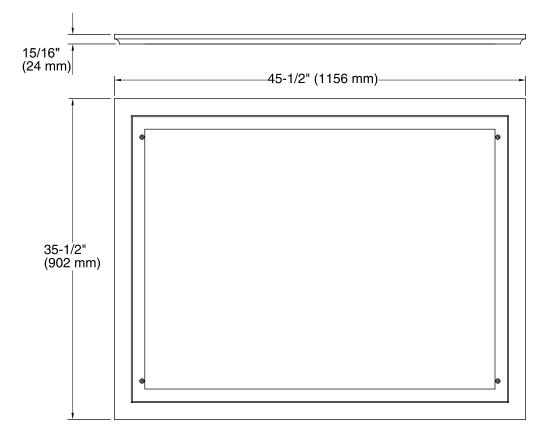

## Poplin<sup>®</sup> Marabou<sup>®</sup> Medicine Cabinet Surround

## K-99663-40

## **Technical Information**

All product dimensions are nominal.